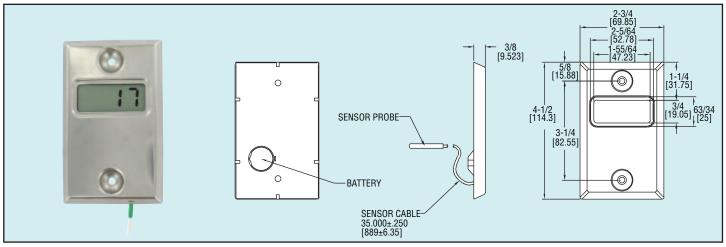

## Wall Plate Digital LCD Temperature Indicator

Battery Operated, Less than 1"Deep

The Model WTI-100 Wall Plate Digital LCD Temperature Indicator is designed to display temperatures using an included remote thermistor. The easy to read LCD display is powered by a single CR2032 Lithium 3V battery. The wide operating range and SS wall plate allows the Model WTI-100 to monitor temperatures in walk-in freezers, indoor swimming pool areas, or general office environments.

Model WTI-100, Digital LCD Temperature Indicator

## **SPECIFICATIONS**

Range: -58 to 230°F. Input: NTC thermistors.

Power Requirements: 3 V CR2032 lithium metal battery, installed

functional, user replaceable.

Accuracy: ± 1.5°F.

Display: 3 digit LCD display.

Resolution: 0.1°F.

Operating Temperature: 0 to 122°F (-17.7 to 50°C). Operating Humidity: 5 to 95% non-condensing.

Weight: 0.4 lb (0.18 kg).